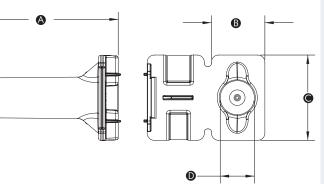

- Hold stripped wires together with ends even (lead stranded wires slightly); pre-twisitng unnecessary.
- 4. Push wires firmly into connector; screw on. Fig. 1
- 5. Insert the splice to the bottom of the sealant filled tube. Fig. 2
- 6. Position wires into wire channels. Fig. 3
- 7. Wipe any sealant around opening and conductors and close lid. Fig. 4

To be sold only with installation instructions.

## GTSR<sup>™ -</sup> Direct Bury Grease Filled Tube with Strain Relief with Orange Nut

| Catalog # | Selling Unit |
|-----------|--------------|
| 20205     | Bag of 25    |

# PRODUCT SPECIFICATIONS & MEASUREMENTS

Max. Voltage: 50V max. Connector Size: 2 23/32" x 1 1/2" Wire Type: Copper/Copper Wire Range: Min #22/Max #14

#### **MEASUREMENTS:**

A - 2.71" B - 0.94" C - 1.50"

D - 0.60"





#### Selected 50V Wire Combinations

| 2 #14 Solid or Stranded             | 2 - 3 #16 Solid or Stranded                 |
|-------------------------------------|---------------------------------------------|
| 2 - 4 #18 Solid or Stranded         | 2 #14 w/1 #18 Solid or Stranded             |
| 1 #16 w/1 - 4 #18 Solid or Stranded | 3 #18 w/1 or 2 #20 or #22 Solid or Stranded |

Contact factory for a complete list of wire combinations at 800.633.0232.

#### MADE IN USA OF US AND FOREIGN PARTS



www.kinginnovation.com (P) 800.624.4320 (F) 636.519.5410