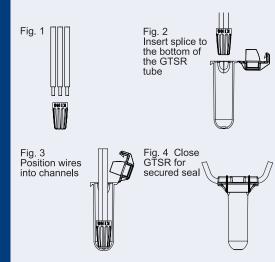

### INSTALLATION INSTRUCTIONS

IMPORTANT: Turn off power before installing or removing connector. Product to be used in accordance with local and national codes.

- 1. Strip wires 5/16"; #16 / #18 stranded strip 3/8".
- 2. Align frayed strands or conductors.
- Hold stripped wires together with ends even (lead stranded wires slightly); pre-twisitng unnecessary.
- 4. Push wires firmly into connector; screw on. Fig. 1
- 5. Insert the splice to the bottom of the sealant filled tube. Fig. 2
- 6. Position wires into wire channels. Fig. 3
- 7. Wipe any sealant around opening and conductors and close lid. Fig. 4